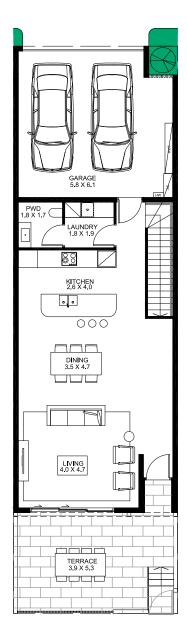

## WATERFRONT TOWNHOUSE

2 4 2.5 2
LIVING BEDROOMS BATHROOMS CARS

Ground Floor 81m<sup>2</sup>

First Floor 94m<sup>2</sup>

Second Floor 39m<sup>2</sup>

Garage 37m<sup>2</sup>

TOTAL FLOOR AREA 251m<sup>2</sup>

Terrace 25m<sup>2</sup>
(Alfresco) 14m<sup>2</sup>

## ▲ TYPE PA

DISCLAIMER: The total floor area measurements are taken externally and room dimensions provided are taken internally. Floor plans are subject to approval. Photographs, furniture & illustrations are intended to be visual aid only. Kite Projects gives no warranty and makes no representation to the accuracy or sufficiency of any description, illustrations, photographs or statements contained in this brochure and accepts no liability for any loss suffered by any person who relies wholly or partly upon the information presented. All information is subject to change without notice. Please always refer to the working drawings as the final representation. Measurement on floor plan refers to metres. RLA 284884