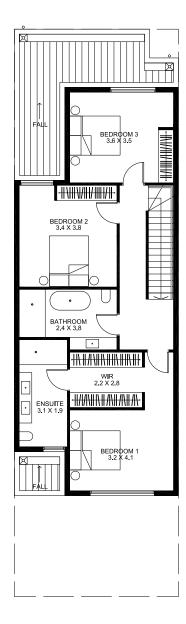

## WATERFRONT TOWNHOUSE

2 4 2.5 2
LIVING BEDROOMS BATHROOMS CARS

Ground Floor 81m<sup>2</sup>

First Floor 94m<sup>2</sup>

Second Floor 39m<sup>2</sup>

Garage 37m<sup>2</sup>

TOTAL FLOOR AREA 251m<sup>2</sup>

Terrace 25m<sup>2</sup>
(Alfresco) 14m<sup>2</sup>

## ▲ TYPE PA

DISCLAIMER: The total floor area measurements are taken externally and room dimensions provided are taken internally. Floor plans are subject to approval. Photographs, furniture & illustrations are intended to be visual aid only. Kite Projects gives no warranty and makes no representation to the accuracy or sufficiency of any description, illustrations, photographs or statements contained in this brochure and accepts no liability for any loss suffered by any person who relies wholly or partly upon the information presented. All information is subject to change without notice. Please always refer to the working drawings as the final representation. Measurement on floor plan refers to metres. RLA 284884