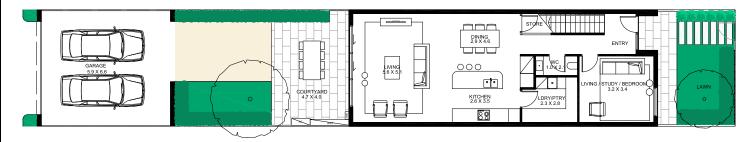

## **BOULEVARD TOWNHOUSE**

4

**BEDROOMS** 

2.5

**BATHROOMS** 

2 CARS

**Ground Floor** 

First Floor

Garage

TOTAL FLOOR AREA

Front Garden

Rear Garden

95m<sup>2</sup>

92m<sup>2</sup>

42m<sup>2</sup>

229m<sup>2</sup>

24m<sup>2</sup>

50m<sup>2</sup>

DISCLAIMER: The total floor area measurements are taken externally and room dimensions provided are taken internally. Floor plans are subject to approval. Photographs, furniture & illustrations are intended to be visual aid only. Kite Projects gives no warranty and makes no representation to the accuracy or sufficiency of any description, illustrations, photographs or statements contained in this brochure and accepts no liability for any loss suffered by any person who relies wholly or partly upon the information presented. All information is subject to change without notice. Please always refer to the working drawings as the final representation. Measurement on floor plan refers to metres. RLA 204004