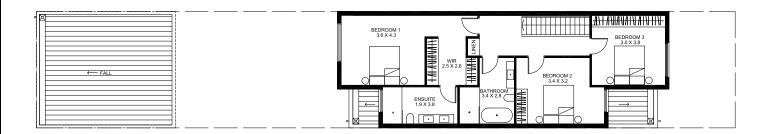

## **BOULEVARD TOWNHOUSE**

4

**BEDROOMS** 

2.5

**BATHROOMS** 

2 CARS

**Ground Floor** 

First Floor

Garage

TOTAL FLOOR AREA

Front Garden

Rear Garden

95m<sup>2</sup>

92m<sup>2</sup>

42m<sup>2</sup>

229m<sup>2</sup>

24m<sup>2</sup>

50m<sup>2</sup>

DISCLAIMER: The total floor area measurements are taken externally and room dimensions provided are taken internally. Floor plans are subject to approval. Photographs, furniture & illustrations are intended to be visual aid only. Kite Projects gives no warranty and makes no representation to the accuracy or sufficiency of any description, illustrations, photographs or statements contained in this brochure and accepts no liability for any loss suffered by any person who relies wholly or partly upon the information presented. All information is subject to change without notice. Please always refer to the working drawings as the final representation. Measurement on floor plan refers to metres. RLA 204004