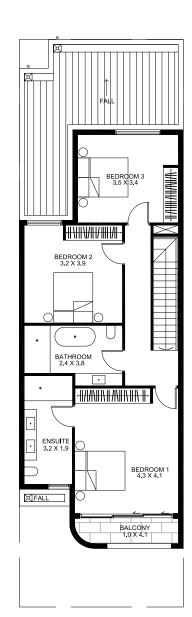

## WATERFRONT TOWNHOUSE

| 3        | 2.5       | 2    |
|----------|-----------|------|
| BEDROOMS | BATHROOMS | CARS |
|          |           |      |

| Ground Floor     | 81m <sup>2</sup>         |
|------------------|--------------------------|
| First Floor      | 90m²                     |
| Balcony          | 5m <sup>2</sup>          |
| Garage           | <b>37m</b> <sup>2</sup>  |
| TOTAL FLOOR AREA | <b>213m</b> <sup>2</sup> |
| Terrace          | 26m <sup>2</sup>         |
|                  |                          |
|                  | LOT                      |

## ▲ TYPE PB

DISCLAIMER: The total floor area measurements are taken externally and room dimensions provided are taken internally. Floor plans are subject to approval. Photographs, furniture & illustrations are intended to be visual aid only. Kite Projects gives no warranty and makes no representation to the accuracy or sufficiency of any description, illustrations, photographs or statements contained in this brochure and accepts no liability for any loss suffered by any person who relies wholly or partly upon the information presented. All information is subject to change without notice. Please always refer to the working drawings as the final representation. Measurement on floor plan refers to metres. RLA 204004