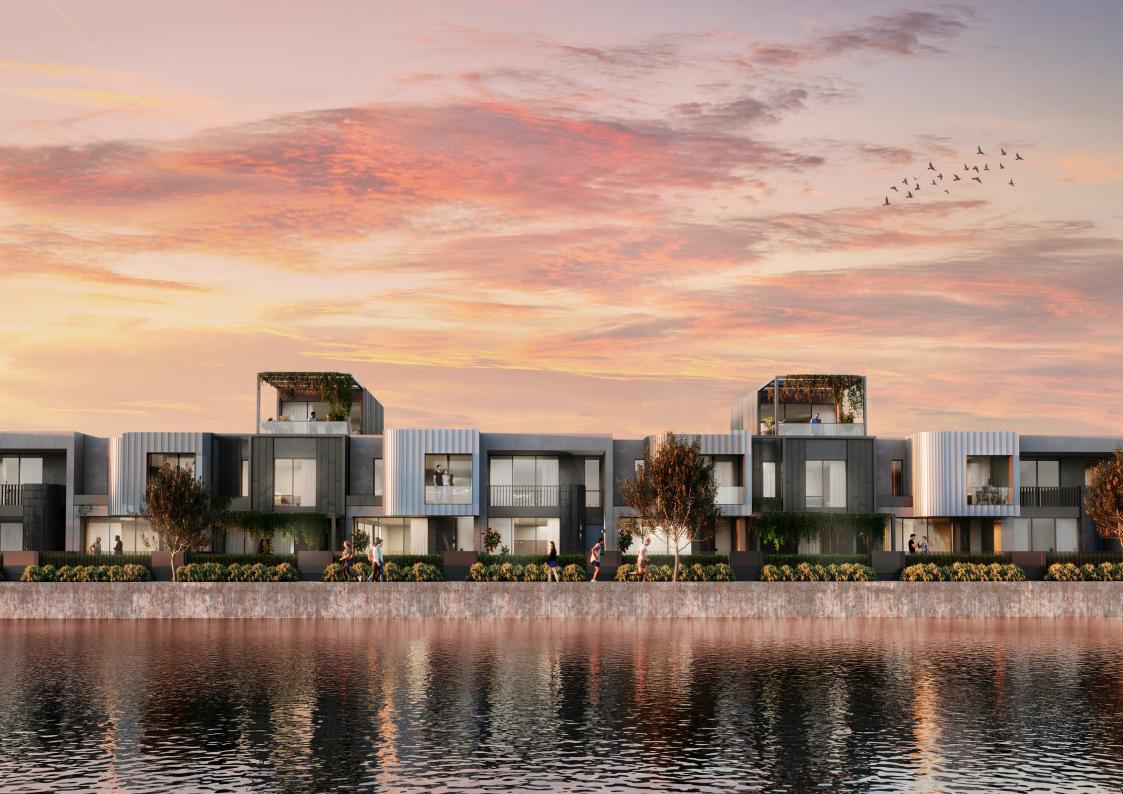

## WATERFRONT TOWNHOUSE

| 3        | 2.5       | 2    |
|----------|-----------|------|
| BEDROOMS | BATHROOMS | CARS |
|          |           |      |

| Ground Floor     | 81m <sup>2</sup>         |
|------------------|--------------------------|
| First Floor      | 90m²                     |
| Balcony          | 5m <sup>2</sup>          |
| Garage           | <b>37m</b> <sup>2</sup>  |
| TOTAL FLOOR AREA | <b>213m</b> <sup>2</sup> |
| Terrace          | 26m <sup>2</sup>         |
|                  |                          |
|                  | LOT                      |