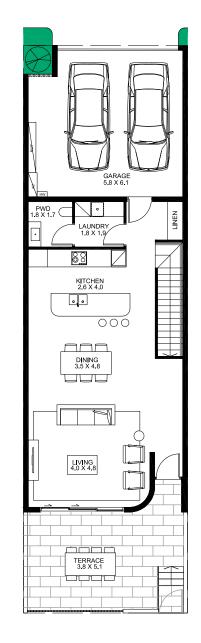

## WATERFRONT TOWNHOUSE

| 3        | 2.5       | 2    |
|----------|-----------|------|
| BEDROOMS | BATHROOMS | CARS |
|          |           |      |

| Ground Floor     | 81m <sup>2</sup>         |
|------------------|--------------------------|
| First Floor      | 90m²                     |
| Balcony          | 5m <sup>2</sup>          |
| Garage           | <b>37m</b> <sup>2</sup>  |
| TOTAL FLOOR AREA | <b>213m</b> <sup>2</sup> |
| Terrace          | 26m <sup>2</sup>         |
|                  |                          |
|                  | LOT                      |

## ▲ TYPE PB

DISCLAIMER: The total floor area measurements are taken externally and room dimensions provided are taken internally. Floor plans are subject to approval. Photographs, furniture & illustrations are intended to be visual aid only. Kite Projects gives no warranty and makes no representation to the accuracy or sufficiency of any description, illustrations, photographs or statements contained in this brochure and accepts no liability for any loss suffered by any person who relies wholly or partly upon the information presented. All information is subject to change without notice. Please always refer to the working drawings as the final representation. Measurement on floor plan refers to metres. RLA 204004