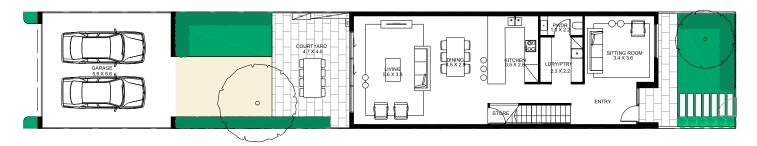

## **BOULEVARD TOWNHOUSE**

2 3 2.5 2
LIVING BEDROOMS BATHROOMS CARS

Ground Floor 95m<sup>2</sup>

First Floor 92m<sup>2</sup>

Garage 42m<sup>2</sup>

TOTAL FLOOR AREA 229m²

Front Garden 24m²

Rear Garden 50m²