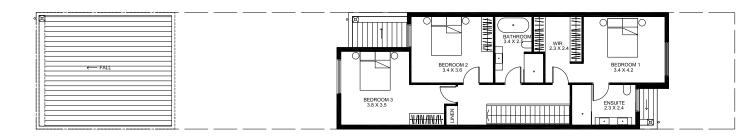

## **BOULEVARD TOWNHOUSE**

2 3 2.5 2
LIVING BEDROOMS BATHROOMS CARS

Ground Floor 95m<sup>2</sup>

First Floor 92m<sup>2</sup>

Garage 42m<sup>2</sup>

TOTAL FLOOR AREA 229m²

Front Garden 24m²

Rear Garden 50m²