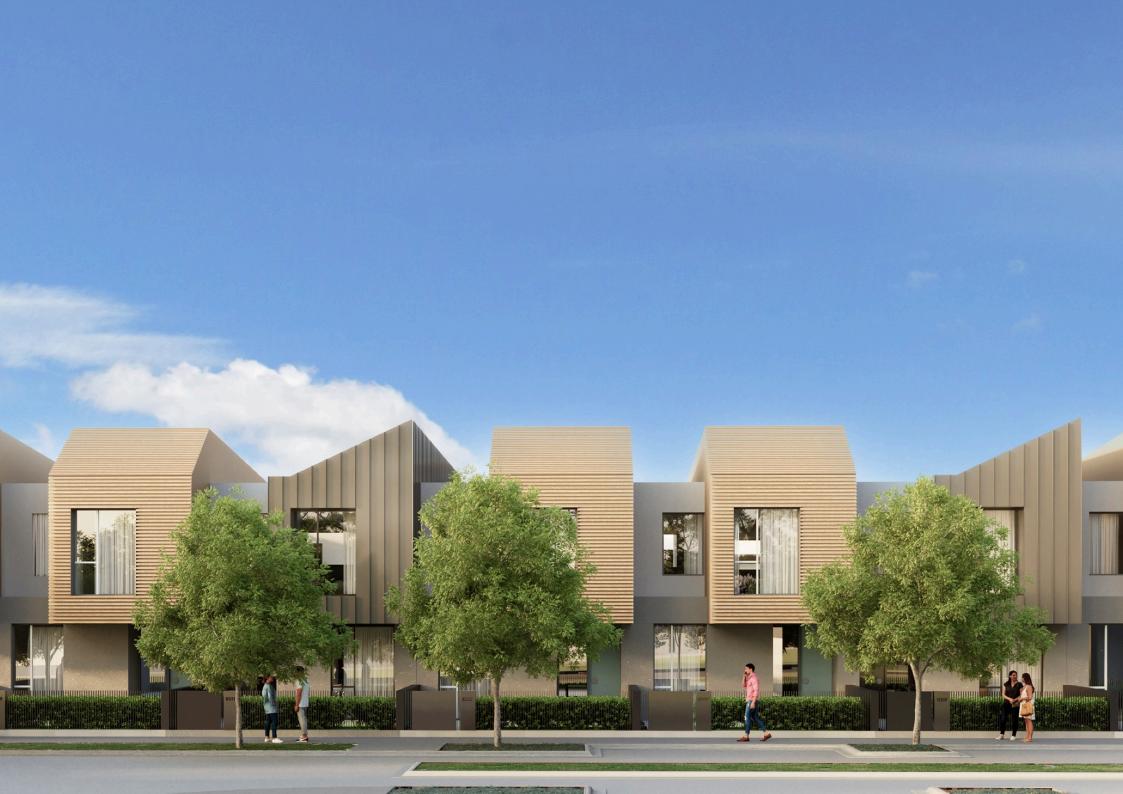

## **BOULEVARD TOWNHOUSE**

2 3 2.5 2
LIVING BEDROOMS BATHROOMS CARS

Ground Floor 95m<sup>2</sup>

First Floor 92m<sup>2</sup>

Garage 42m<sup>2</sup>

TOTAL FLOOR AREA 229m²

Front Garden 24m²

Rear Garden 50m²